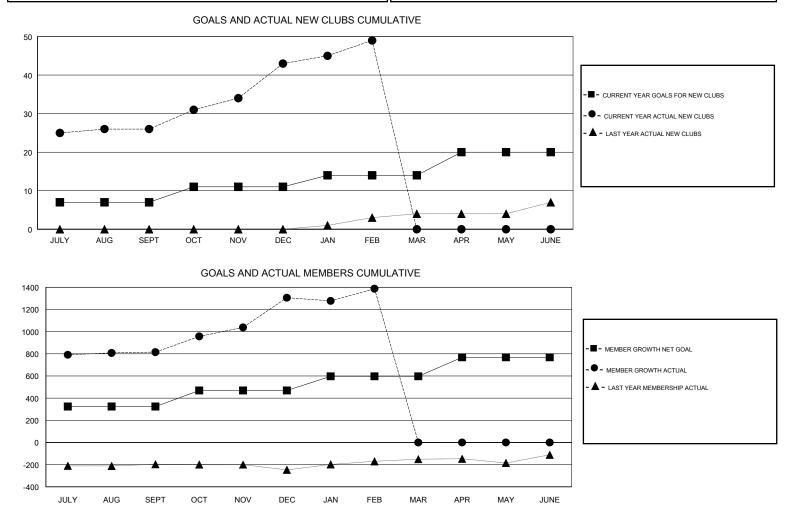

## SWADESH RANJAN SAHA GMT:

| GMT: SWADESH RANJAN SAHA |               |           | LOCATION INDIA |                                  |                           | GMT CA                  |                                                    |
|--------------------------|---------------|-----------|----------------|----------------------------------|---------------------------|-------------------------|----------------------------------------------------|
|                          | Club          | S         |                | Members<br>RESULTS FOR 2017-2018 |                           |                         |                                                    |
|                          | RESULTS FOR   | 2017-2018 |                |                                  |                           |                         |                                                    |
| QUARTER                  | NEW CLUB GOAL | NEW CLUBS | DROPPED CLUBS  | QUARTER                          | MEMBER GROWTH NET<br>GOAL | MEMBER GROWTH<br>ACTUAL | DROPPED<br>MEMBERS ACTUAL<br>(including transfers) |
| JULY/AUG/SEPT            | 7             | 26        | 0              | JULY/AUG/SEPT                    | 324                       | 910                     | 85                                                 |
| OCT/NOV/DEC              | 4             | 17        | 0              | OCT/NOV/DEC                      | 145                       | 558                     | 59                                                 |
| JAN/FEB/MAR              | 3             | 6         | 3              | JAN/FEB/MAR                      | 128                       | 223                     | 87                                                 |
| APR/MAY/JUNE             | 6             | 0         | 0              | APR/MAY/JUNE                     | 171                       | 0                       | 0                                                  |